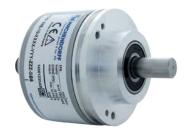

### Incremental Encoder WDGI 58B

- 0.08 mm/pulse (0.002834 inch/pulse) 5,000 pulses
- Mounts directly on the belt pulley
- Ausgangskanäle: AB andNullimpuls
- Power supply: 10 VDC up to 30 VDC
- Connector or cable outlet
- · Cable assemblies for most common controllers