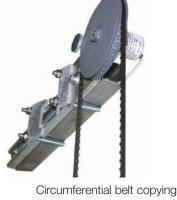

#### The ,Silent Move light' system

- · Digital shaft copying, guided belt or circumferential
- Quiet and smooth-running thanks to special belts and coated belt pulley
- Completely non-slip
- For use up to speeds of 4 m/s
- User-friendly, reliable alternative to switches and sensors
- · Fast and flexible installation with complete set of mechanical parts

Guided belt shaft copying