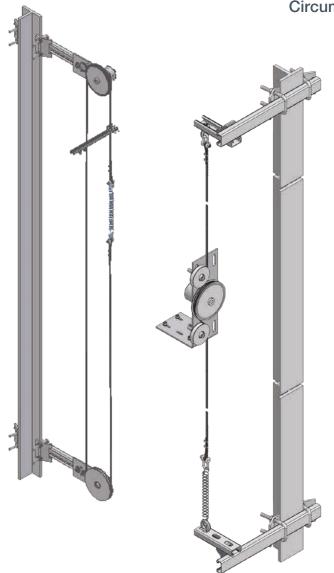

#### The ,Silent Move light' system

- · Digital shaft copying, guided belt or circumferential
- Quiet and smooth-running thanks to special belts and coated belt pulley
- Completely non-slip
- For use up to speeds of 4 m/s
- User-friendly, reliable alternative to switches and sensors
- · Fast and flexible installation with complete set of mechanical parts

Guided belt shaft copying