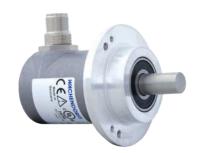

#### The encoders

- Absolute encoder WDGA 58B
- Mounts directly on the belt pulley
- Output multiturn, with CANopen interface: 4,096 steps/turn and 262,144 (18 bit multiturn) turns, CANopen LIFT interface: 4,096 steps/turn and 262,144 (18 bit multiturn) turns or SSI interface: 4,096 (12 bit) steps/turn and 8,192 (13 bit multiturn) turns
- Power supply: 10 VDC up to 30 VDC
- Connector or cable outlet
- Cable assemblies for most common controllers